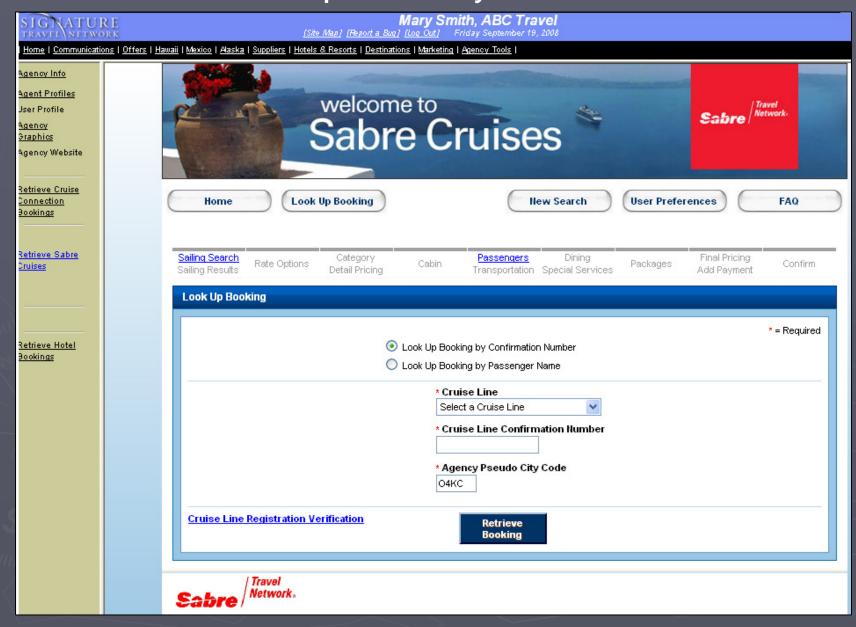

Step 9 – Retrieve Booking: Go to Agency Tools & click Retrieve Sabre Cruises to access the Sabre Cruises reservation look up page. You can access reservations made over the phone directly with the cruise line.