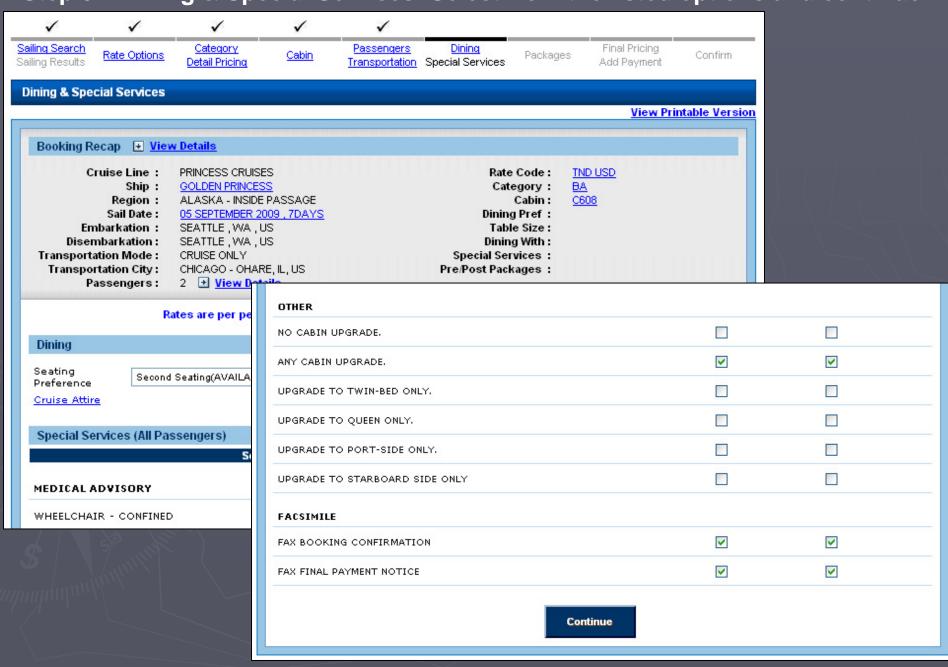

#### Step 6 – Dining & Special Services: Select from the listed options and continue.