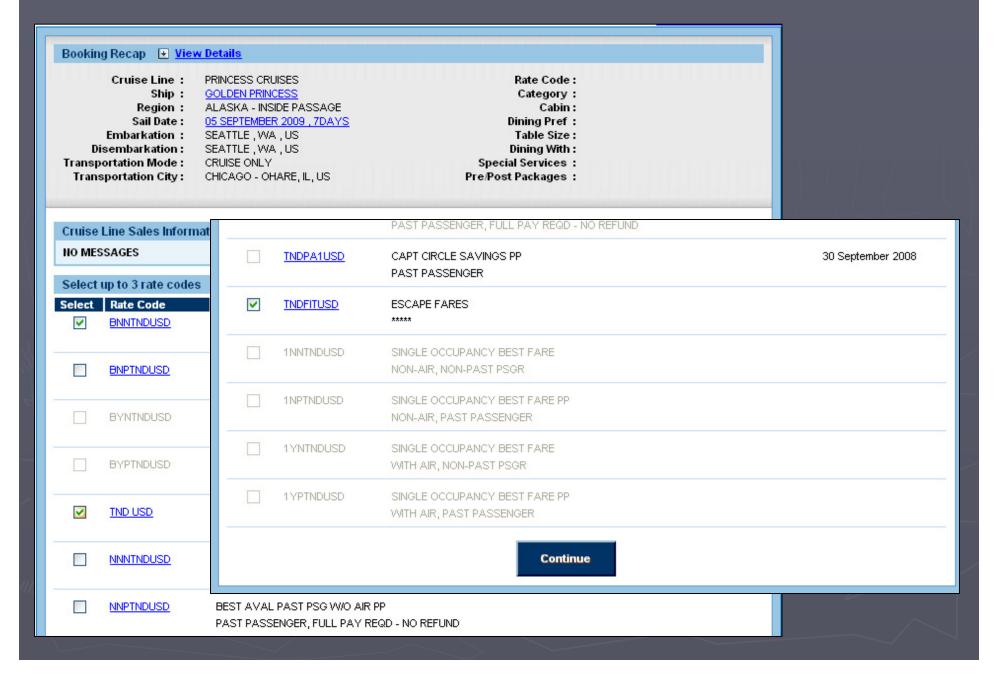

#### **Step 2 – Select up to 3 rate codes to compare:**

Step 3 – Rate Code Comparison Page: Check the box for the desired rate code and category... don't quote what you see on this page... click "Detailed Pricing for a breakdown of the pricing.