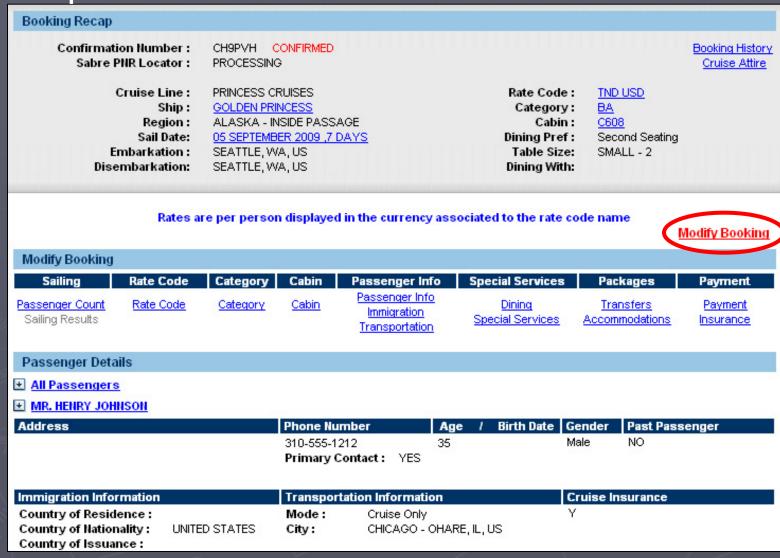

# Step 8 – Confirm Booking: You can Modify this booking, cancel it or clone it using SabreCruises. If in LiveConnect, you would import the cruise details at this step.

**Cancel Booking** 

**Clone Booking** 