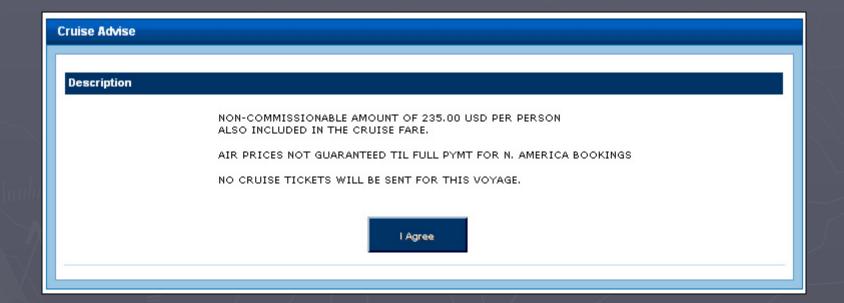

# Step 8 – Confirm Booking: You must agree to the cruise line's terms and conditions before completing your reservation.