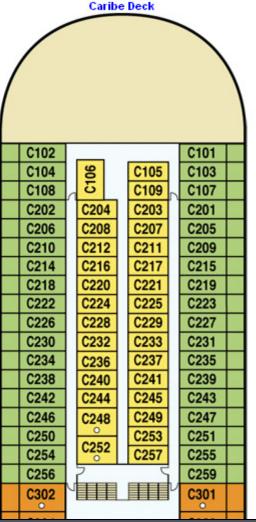

## Step 4 – Cabin Selection: Select from the cabin numbers listed or enter your desired cabin number in the "Preferred Cabin Number" field.

Step 4 – Cabin Selection: If you click on a listed cabin number, you will get a stateroom description as well as a deckplan. Click "Go Back to Previous Page" to confirm your stateroom selection. Once you have selected your desired cabin, from the comparison page view (previous page in this document), click Continue.