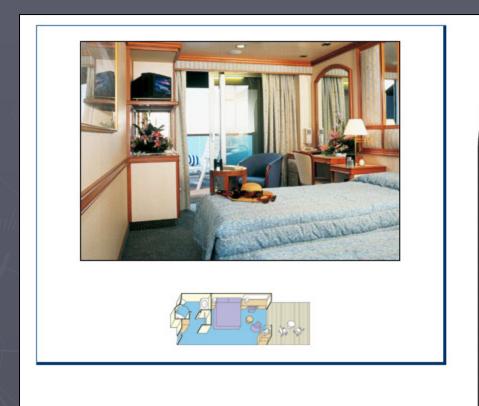

#### **Balcony Stateroom**

This stateroom features two twin beds that can convert to a queen-size bed, private balcony, refrigerator, TV, spacious closet, desk, bathroom with shower, phone, and safe. (237 - 307 sq. ft. with balcony)

\* Actual state room details may vary from those shown in photo

Step 3 – Rate Code Comparison Page: Do not quote the price shown on the rate comparison page. Scroll down to Detailed Pricing for a per guest break down.

**Balcony Stateroom** 

This stateroom features two twin beds that can convert to a