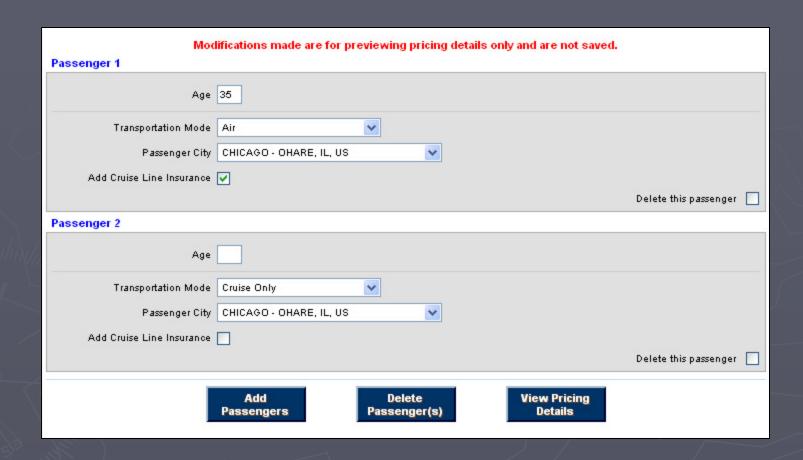

HINT: Click "Preview Pricing" to get an air-inclusive quote from here if needed. You will be asked to change the transportation for quoting purposes. You can also add guests to see what the quote would be for additional guests in the same room. (see next page in this presentation for the "Modification" page view.

Step 3 – Rate Code Comparison Page: Any information entered here is only for previewing pricing details and will not be saved. After you have made your modifications, click on "View Detailed Pricing".