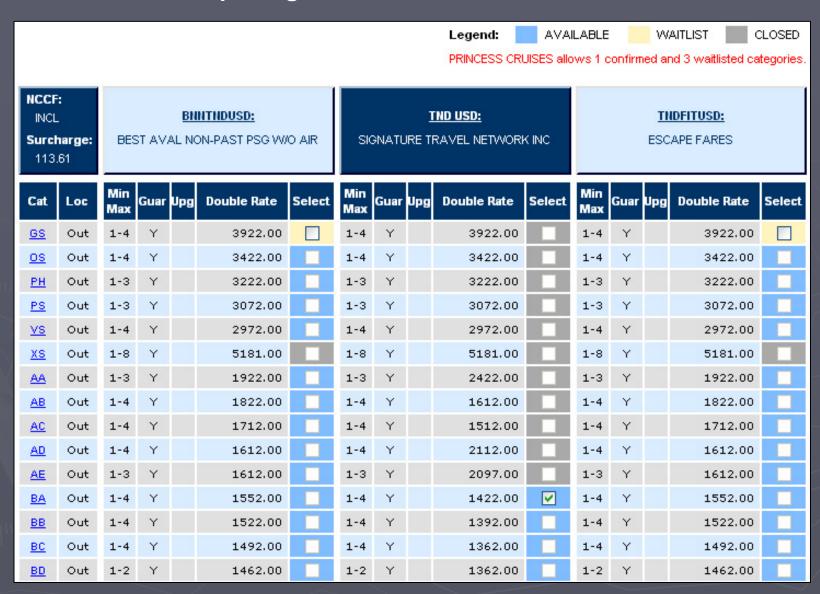

Step 3 – Rate Code Comparison Page: Stateroom Detail... click on the category code to view the Stateroom description (image and diagram visible where provided by supplier.