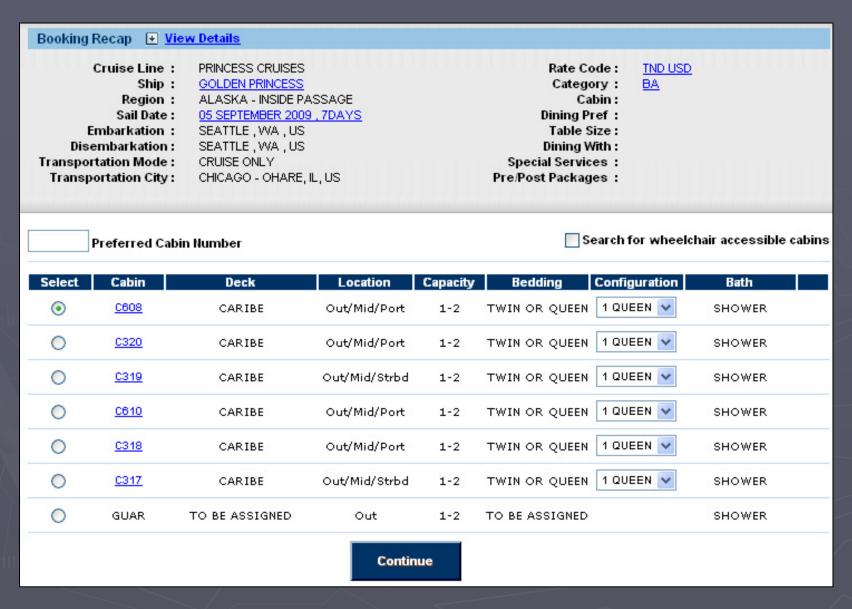

## Step 4 – Cabin Selection: Select from the cabin numbers listed or enter your desired cabin number in the "Preferred Cabin Number" field.

Step 4 – Cabin Selection: If you click on a listed cabin number, you will get a stateroom description as well as a deckplan. Click "Go Back to Previous Page" to confirm your stateroom selection. Once you have selected your desired cabin, from the comparison page view (previous page in this document), click Continue.