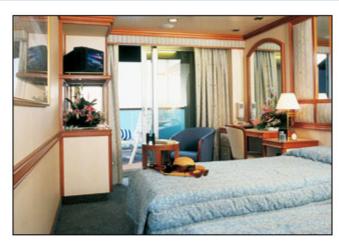

#### Stateroom Details: Category BA

#### **Balcony Stateroom**

This stateroom features two twin beds that can convert to a queen-size bed, private balcony, refrigerator, TV, spacious closet, desk, bathroom with shower, phone, and safe. (237 - 307 sq. ft. with balcony)

\* Actual state room details may vary from those shown in photo

Step 3 – Rate Code Comparison Page: Do not quote the price shown on the rate comparison page. Scroll down to Detailed Pricing for a per guest break down.