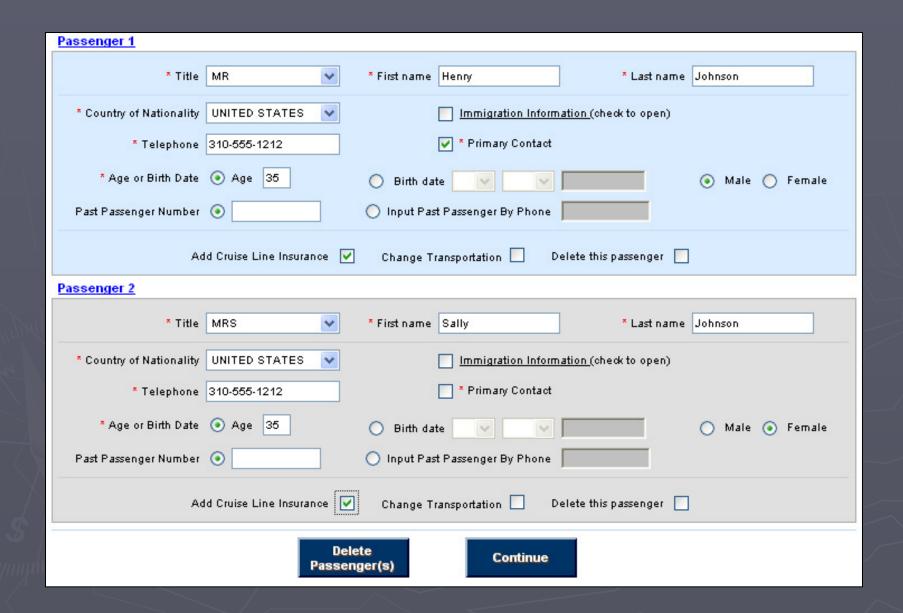

| 37.50       | 37.50       | 75.00            |
| INCLD - NON COM FARE AMT | 235.00      | 235.00      | 470.00           |
| Preview Pricing Continu  | ue          |             |                  |

## Step 4 – Cabin Selection: Select from the cabin numbers listed or enter your desired cabin number in the "Preferred Cabin Number" field.



Step 4 – Cabin Selection: If you click on a listed cabin number, you will get a stateroom description as well as a deckplan. Click "Go Back to Previous Page" to confirm your stateroom selection. Once you have selected your desired cabin, from the comparison page view (previous page in this document), click Continue.





**Balcony Stateroom** 

This stateroom features two twin beds that can convert to a

#### **Step 5 – Passenger Information:**



#### Step 6 – Dining & Special Services: Select from the listed options and continue.



## Step 7 – Booking Recap Part 1: Payment/Pricing Recap with Payment Schedule, Agency Statement, Insurance and Payment options.

| Price Summary                                   |               |                               |                   |
|-------------------------------------------------|---------------|-------------------------------|-------------------|
| Description                                     | HENRY JOHNSON | SALLY JOHNSON                 | All<br>Passengers |
| CRUISE RATE                                     | 1989.00       | 1989.00                       | 3978.00           |
| DISCOUNT AMOUNT                                 | -630.00       | -630.00                       |