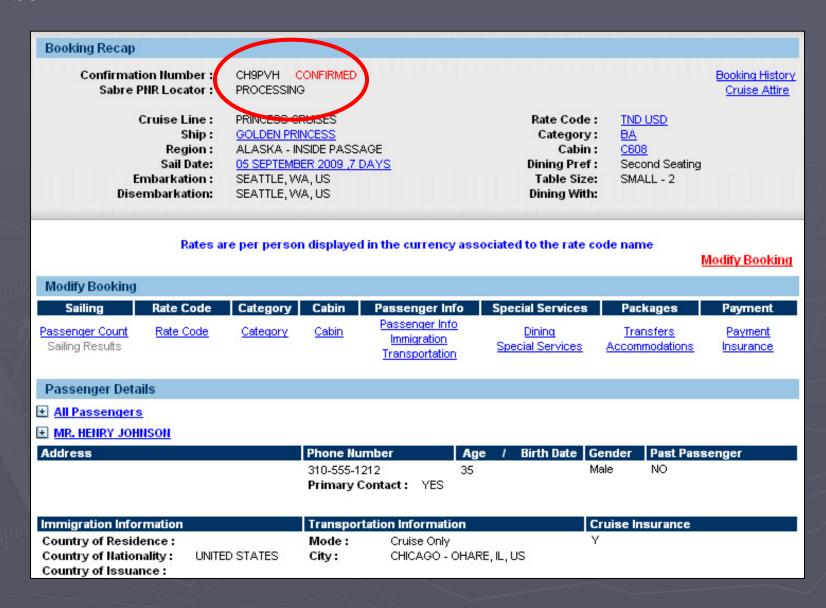

# Step 8 – Confirm Booking: After agreeing to terms and conditions, you should have a fully confirmed reservation with the cruise line confirmation number.