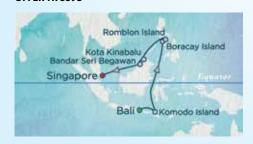

# MALAY ARCHIPELAGO MYSTIQUE

CRYSTAL SYMPHONY

ITINERARY: Bali/Benoa (overnight), Komodo Island, Boracay Island, Romblon Island, Kota Kinabalu, Bandar Seri Begawan, Singapore (overnight)