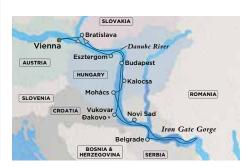

# **COUNTRIES OF EASTERN DANUBE**

**OUR EXCLUSIVE** 

CRYSTAL MOZART

ITINERARY: Vienna, Esztergom, Vukovar, Belgrade, Novi Sad, Mohács (two nights), Kalocsa, Budapest, Bratislava, Vienna (two nights)

11 NIGHTS DEPARTING: August 2; October 2. 2016

RIVER VIEW Suite from \$4275

OUR EXCLUSIVE

\$400 Shipboard Credit per couple

**OFFER M13714** 

"Must be reserved by 6/30/16 to receive advertised fares per person including savings. Fares are per person based on double occupancy, subject to change and availability and do not include taxes, fees and port charges of \$280 - \$575. International airfare is additional. Optional air add-ons are available from Crystal Cruises' designated gateway cities in the U.S. and Canada and include all government taxes and fees. Featured fares are based on dates in bold. All offers may not be combinable with other promotions, apply to first two full-fare guests in stateroom or suite, are capacity controlled, subject to availability and may be withdrawn or changed at any time without notice. Shipboard credit is not redeemable for cash and cannot be used towards future cruise deposits. All Itineraries, fares, programs and policies are subject to change, other restrictions apply. All efforts have been made to ensure the accuracy of the information contained herein. Should an error occur, we reserve the right to correct it. ©Crystal Cruises, LLC. Ships' Registry: Bahamas. Print date: April 2016.