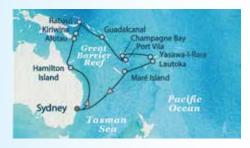

# **ACROSS THE CORAL SEA**

CRYSTAL SYMPHONY

ITINERARY: Sydney, Hamilton Island, Alotau, Kiriwina, Rabaul, Guadalcanal, Port Vila (Vanuatu), Champagne Bay (Vanuatu), Yasawa-I-Rara, Lautoka, Maré Island, Sydney (Overnight)