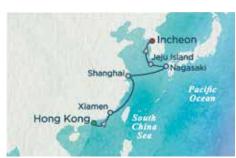

# **ANCIENT DYNASTIES**

CRYSTAL SYMPHONY

ITINERARY: Hong Kong (overnight), Xiamen, Shanghai (two nights), Nagasaki, Jeju Island, Incheon (overnight)

**OUR EXCLUSIVE** 

11 NIGHTS DEPARTING: March 20, 2017

2-FOR-1 FARES PER PERSON INCLUDING \$1000 SAVINGS START FROM\*