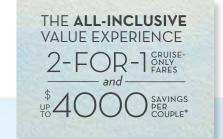

- Exclusive CRYSTAL SOCIETY SAVINGS
- 2-FOR-1 FARES, PLUS up to \$4000 savings per couple on traditional ocean liners
- Explorer Combination Cruises deliver ADDITIONAL SAVINGS when you combine two or more voyages... and ENDLESS MEMORIES