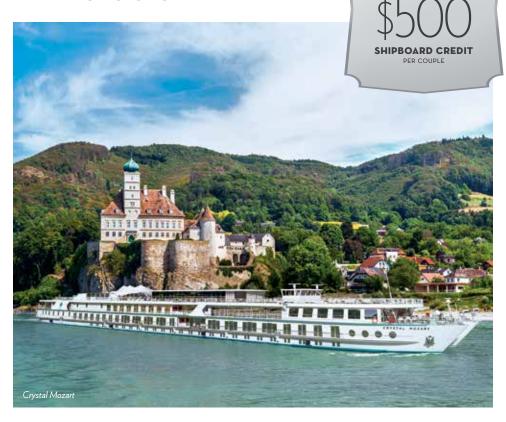

# EUROPE RIVER CRUISES

# DANUBE'S CAPITALS & WACHAU VALLEY

CRYSTAL MOZART

10-NIGHT ITINERARY: Vienna, Melk, Linz/Salzburg, Passau (overnight), Bratislava, Budapest (overnight), Vienna (two nights)

RIVER VIEW Suite from \$3280 Select travel dates 7/13 – 11/12/16

elect travel dates //13 - **11/12/16** ------

OUR EXCLUSIVE

\$400 Shipboard Credit per couple

OFFER M13713