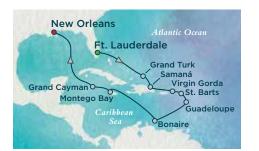

# **CARIBBEAN KALEIDOSCOPE**

CRYSTAL SERENITY

ITINERARY: Ft. Lauderdale, Grand Turk, Samaná, Virgin Gorda, St. Barts (Gustavia), Terre-de-Haut (Guadeloupe), Kralendijk (Bonaire), Montego Bay, Grand Cayman (George Town), New Orleans (overnight)